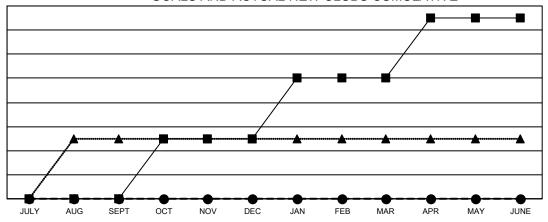

## GOALS AND ACTUAL NEW CLUBS CUMULATIVE

- CURRENT YEAR GOALS FOR NEW CLUBS

- ■ - CURRENT YEAR ACTUAL NEW CLUBS

- ▲ - LAST YEAR ACTUAL NEW CLUBS