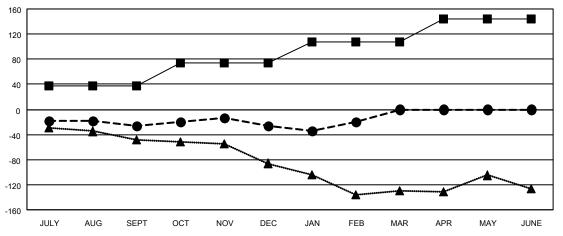

## GOALS AND ACTUAL MEMBERS CUMULATIVE

| _ | MEMBER | <b>GROWTH</b> | NFT | GOAL |
|---|--------|---------------|-----|------|

- MEMBER GROWTH ACTUAL

▲ - LAST YEAR MEMBERSHIP ACTUAL

| DROPPED CLUBS: 1 |     | 70 CLUBS OF 124 ADDED 1 OR | GENDER DISTRIBUTION        |                |
|------------------|-----|----------------------------|----------------------------|----------------|
|                  |     | MORE NEW MEMBERS           | MALE                       | 1,989 (65.23%) |
|                  |     |                            | FEMALE                     | 1,060 (34.77%) |
| DROPPED MEMBERS  |     |                            | NON BINARY                 | 0 (0.00%)      |
| DECEASED         | 44  |                            | PREFER NOT TO ANSWER       | 0 (0.00%)      |
| CLUB CANCELLED   | 12  |                            | TOTAL FAMILY LINET MEMBERS | 606            |
| OTHER            | 214 | CLICK HERE FOR CUMULATIVE  | TOTAL FAMILY UNIT MEMBERS  | 606            |
| TOTAL            | 270 | MEMBERSHIP DATA            | FAMILY MEMBERS PAYING HAL  | F 308          |